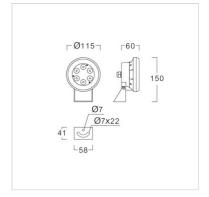

## Specification

Housing Grade 316 stainless steel **Finishing** Matt finished

Lens Clear toughened glass Gasket Silicone rubber

**Cable Entry** M12 nickel brass cable gland

Dimension 115x60x150 mm. Mounting Surface Power 6W **Light Source** LED Module Colour Temperature 2700K **Luminaire Output** 480 lm **Beam Angle** 10/40 degree