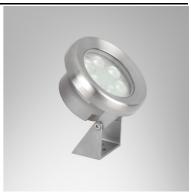

## Application

Underwater is designed to illuminate aquariums, water falls, swimming pools, fountains, etc.

## Specification

Housing Grade 316 stainless steel **Finishing** Matt finished

Lens Clear toughened glass Gasket Silicone rubber

**Cable Entry** M12 nickel brass cable gland

Dimension 115x60x150 mm. Mounting Surface Power 6W **Light Source** LED Module Colour Temperature 2700K **Luminaire Output** 480 lm **Beam Angle** 10/40 degree